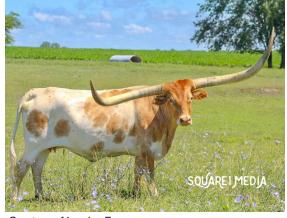

## RR Remy

Date of Birth: 11/27/2012 Registration 1: CI284724

Owner: Aaron & Micah Landes

Courtesy of Landes Farms

She has 117 inches of total horn and that is with 6 inches tipped off. She is an amazing producer. Her first son was 69in TTT at 24 months. The heifer was 39 TTT at 12 months! Her son MN Raptor measured 85.25" at 3 years old. Remy was coat color tested at the University of California Davis and is Wild type/Wild type! Heifer at side born 10-21-23 by MN 50 Shades of Grulla www.landesfarmsmo.com