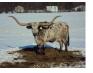

## RR Remy

Date of Birth: 11/27/2012 Registration 1: CI284724

Owner: Aaron & Micah Landes

Courtesy of Landes Farms

She has 117 inches of total horn and that is with 6 inches tipped off. She is an amazing producer. Her first son was 69in TTT at 24 months. The heifer was 39 TTT at 12 months! Her son MN Raptor measured 85.25" at 3 years old. Remy was coat color tested at the University of California Davis and is Wild type/Wild type! Heifer at side born 10-21-23 by MN 50 Shades of Grulla www.landesfarmsmo.com